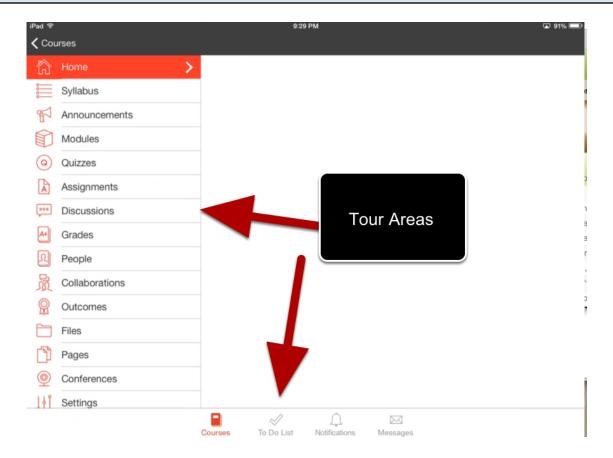

t your notification settings for how often you want messages about the course.



#### Click on Settings on the left Bar



REQUIREMENT: Add Student Email Address (snumber@student.k12northstar.org) and ADD Optional Personal Email for account retreival.





### **Register your Google Docs**



### Add student google address





#### **Click on Your Picture**



#### Choose a picture





#### Take a Picture



#### **Save the Picture**





#### **Click on Home**





#### Click on Courses and Select your course





### Go to App Store and Download the Canvas App





#### Canvas Set-Up: Click Get Started



### Enter the Following URL in the Box: canvas.instructure.com





# Login with your Username and Password





## Click on Login





# Select your Class





### **Tour Course**