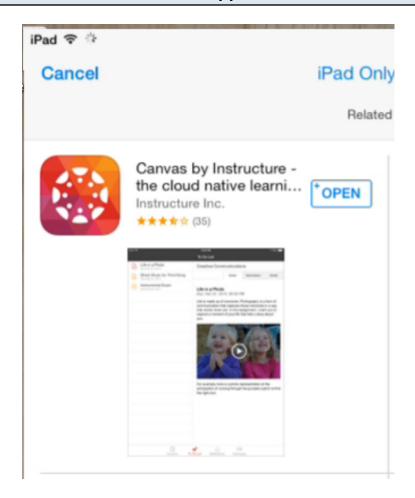

nd your username should be your snumber email address. Please choose a password you will remember.



#### Click on the Word Canvas in the Upper Left Corner



## **Click on Configure Communication Preferences**





#### Adjust your notification settings for how often you want messages about the course.



#### Click on Settings on the left Bar



REQUIREMENT: Add Student Email Address (snumber@student.k12northstar.org) and ADD Optional Personal Email for account retreival.





### **Register your Google Docs**



### Add student google address





#### **Click on Your Picture**



#### Choose a picture





#### Take a Picture



#### **Save the Picture**





#### **Click on Home**





#### Click on Courses and Select your course





### Go to App Store and Download the Canvas App





#### Canvas Set-Up: Click Get Started



### Enter the Following URL in the Box: canvas.instructure.com





# Login with your Username and Password





## Click on Login





# Select your Class





### **Tour Course**