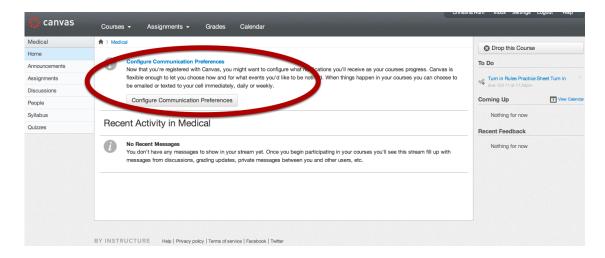

#### First time Canvas Account Self-Enroll

Please complete the initial steps in Safari and then Download the Canvas App. If you are registering for more than one Canvas Course, please use the other instructions for enrolling.

#### Open your Safari App



#### In the URL Box type in https://canvas.instructure.com/register



#### Select I'm a Student





#### Enter the Join Code give by your teacher. NOTE: CASE SENSITITVE



Be sure to use your full name, and your username should be your snumber email address. Please choose a password you will remember.



#### Click on the Word Canvas in the Upper Left Corner



## **Click on Configure Communication Preferences**





#### Adjust your notification settings for how often you want messages about the course.



#### Click on Settings on the left Bar



REQUIREMENT: Add Student Email Address (snumber@student.k12northstar.org) and ADD Optional Personal Email for account retreival.





### **Register your Google Docs**



### Add student google address





#### **Click on Your Picture**



#### Choose a picture





#### Take a Picture



#### **Save the Picture**





#### **Click on Home**





#### Click on Courses and Select your course





### Go to App Store and Download the Canvas App





#### Canvas Set-Up: Click Get Started



### Enter the Following URL in the Box: canvas.instructure.com





# Login with your Username and Password





## Click on Login





# Select your Class





### **T