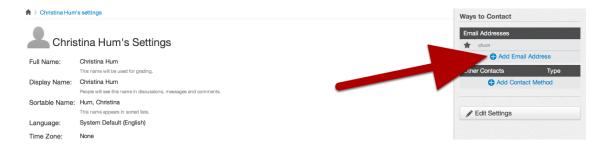

#### Click on Settings on the left Bar

REQUIREMENT: Add Student Email Address (snumber@student.k12northstar.org) and ADD Optional Personal Email for account retreival.