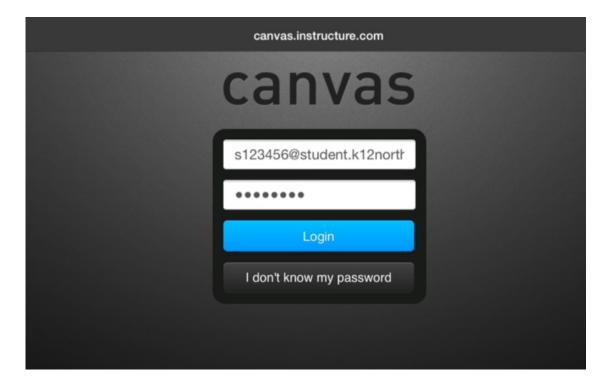

er



## **Click on Configure Communication Preferences**





#### Adjust your notification settings for how often you want messages about the course.



#### Click on Settings on the left Bar



REQUIREMENT: Add Student Email Address (snumber@student.k12northstar.org) and ADD Optional Personal Email for account retreival.





### **Register your Google Docs**



### Add student google address





#### **Click on Your Picture**



#### Choose a picture





#### Take a Picture



#### **Save the Picture**





#### **Click on Home**





#### Click on Courses and Select your course





### Go to App Store and Download the Canvas App





#### Canvas Set-Up: Click Get Started



### Enter the Following URL in the Box: canvas.instructure.com





# Login with your Username and Password





## Click on Login





# Select your Class





### **Tour Course**