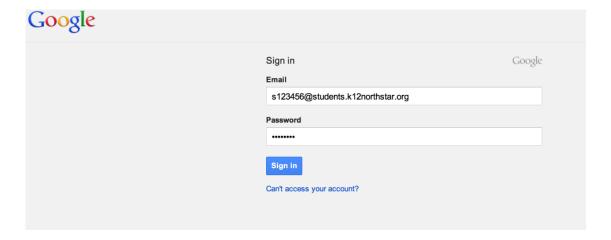

nrolling.

#### Open your Safari App



#### In the URL Box type in https://canvas.instructure.com/register



#### Select I'm a Student





#### Enter the Join Code give by your teacher. NOTE: CASE SENSITITVE



Be sure to use your full name, and your username should be your snumber email address. Please choose a password you will remember.



#### Click on the Word Canvas in the Upper Left Corner



## **Click on Configure Communication Preferences**





#### Adjust your notification settings for how often you want messages about the course.



#### Click on Settings on the left Bar



REQUIREMENT: Add Student Email Address (snumber@student.k12northstar.org) and ADD Optional Personal Email for account retreival.





### **Register your Google Docs**



### Add student google address





#### **Click on Your Picture**



#### Choose a picture





#### Take a Picture



#### **Save the Picture**





#### **Click on Home**





#### Click on Courses and Select your course





### Go to App Store and Download the Canvas App





#### Canvas Set-Up: Click Get Started



### Enter the Following URL in the Box: canvas.instructure.com





# Login with your Username and Password





## Click on Login





# Select your Class





### **Tour Course**