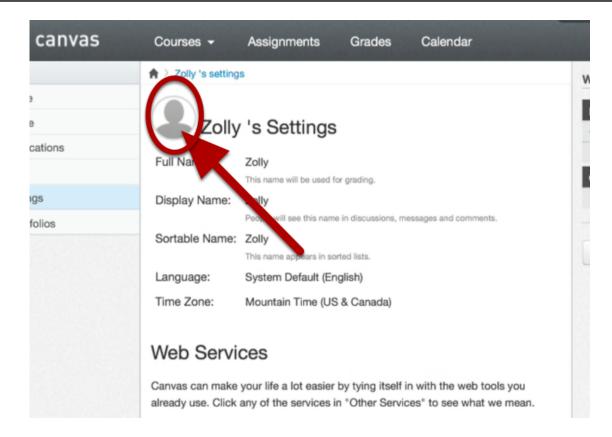

#### Click on Settings on the left Bar

REQUIREMENT: Add Student Email Address (snumber@student.k12northstar.org) and ADD Optional Personal Email for account retreival.

#### **Click on Your Picture**