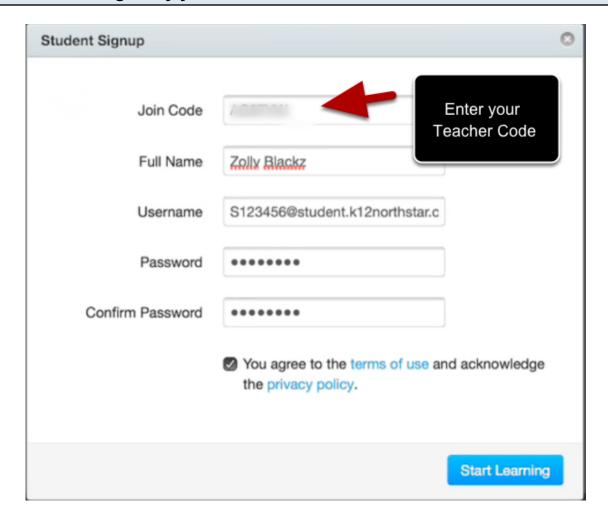

#### Enter the Join Code give by your teacher. NOTE: CASE SENSITITVE

Be sure to use your full name, and your username should be your snumber email address. Please choose a password you will remember.