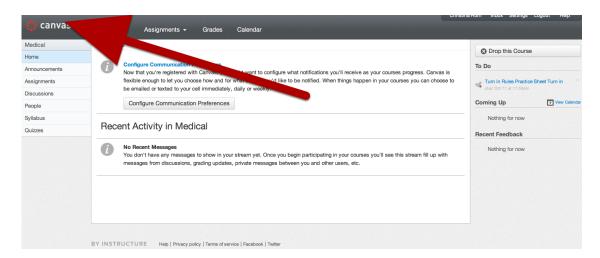

#### Click on the Word Canvas in the Upper Left Corner

## **Click on Configure Communication Preferences**

#### Adjust your notification settings for how often you want messages about the course.