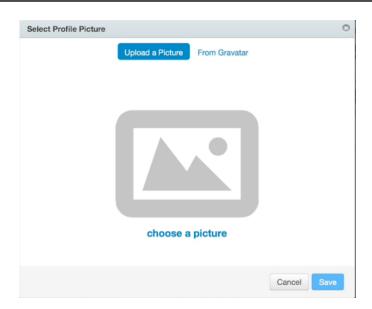

ype in https://canvas.instructure.com/register



#### Select I'm a Student





#### Enter the Join Code give by your teacher. NOTE: CASE SENSITITVE



Be sure to use your full name, and your username should be your snumber email address. Please choose a password you will remember.



#### Click on the Word Canvas in the Upper Left Corner



## **Click on Configure Communication Preferences**





#### Adjust your notification settings for how often you want messages about the course.



#### Click on Settings on the left Bar



REQUIREMENT: Add Student Email Address (snumber@student.k12northstar.org) and ADD Optional Personal Email for account retreival.





### **Register your Google Docs**



### Add student google address





#### **Click on Your Picture**



#### Choose a picture





#### Take a Picture



#### **Save the Picture**





#### **Click on Home**





#### Click on Courses and Select your course





### Go to App Store and Download the Canvas App





#### Canvas Set-Up: Click Get Started



### Enter the Following URL in the Box: canvas.instructure.com





# Login with your Username and Password





## Click on Login





# Select your Class





### **Tour Course**