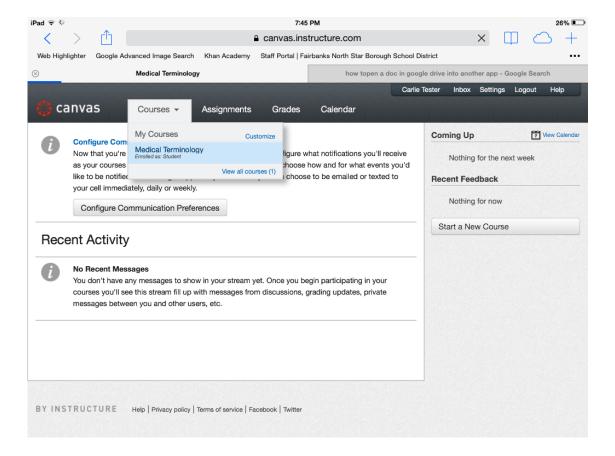

: CASE SENSITITVE



Be sure to use your full name, and your username should be your snumber email address. Please choose a password you will remember.



#### Click on the Word Canvas in the Upper Left Corner



## **Click on Configure Communication Preferences**





#### Adjust your notification settings for how often you want messages about the course.



#### Click on Settings on the left Bar



REQUIREMENT: Add Student Email Address (snumber@student.k12northstar.org) and ADD Optional Personal Email for account retreival.





### **Register your Google Docs**



### Add student google address





#### **Click on Your Picture**



#### Choose a picture





#### Take a Picture



#### **Save the Picture**





#### **Click on Home**





#### Click on Courses and Select your course





### Go to App Store and Download the Canvas App





#### Canvas Set-Up: Click Get Started



### Enter the Following URL in the Box: canvas.instructure.com





# Login with your Username and Password





## Click on Login





# Select your Class





### **Tour Course**