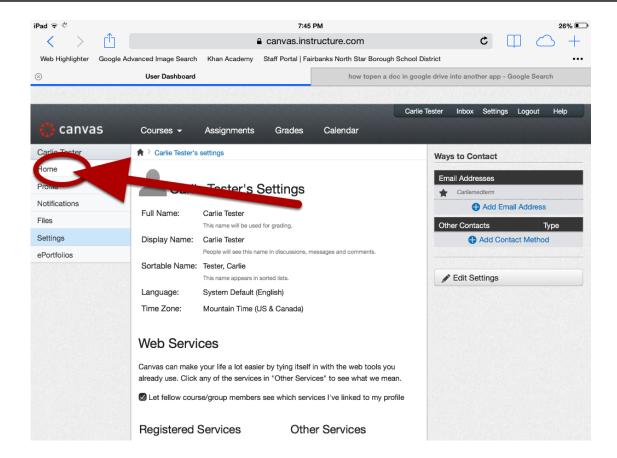

### Enter the Join Code give by your teacher. NOTE: CASE SENSITITVE



Be sure to use your full name, and your username should be your snumber email address. Please choose a password you will remember.



#### Click on the Word Canvas in the Upper Left Corner



## **Click on Configure Communication Preferences**





#### Adjust your notification settings for how often you want messages about the course.



#### Click on Settings on the left Bar



REQUIREMENT: Add Student Email Address (snumber@student.k12northstar.org) and ADD Optional Personal Email for account retreival.





### **Register your Google Docs**



### Add student google address





#### **Click on Your Picture**



#### Choose a picture





#### Take a Picture



#### **Save the Picture**





#### **Click on Home**





#### Click on Courses and Select your course





### Go to App Store and Download the Canvas App





#### Canvas Set-Up: Click Get Started



### Enter the Following URL in the Box: canvas.instructure.com





# Login with your Username and Password





## Click on Login





# Select your Class





### **Tour Course**