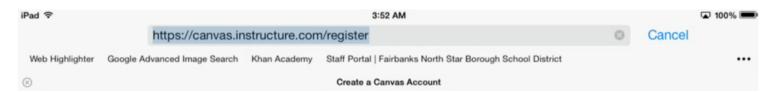

#### In the URL Box type in https://canvas.instructure.com/register

#### Select I'm a Student