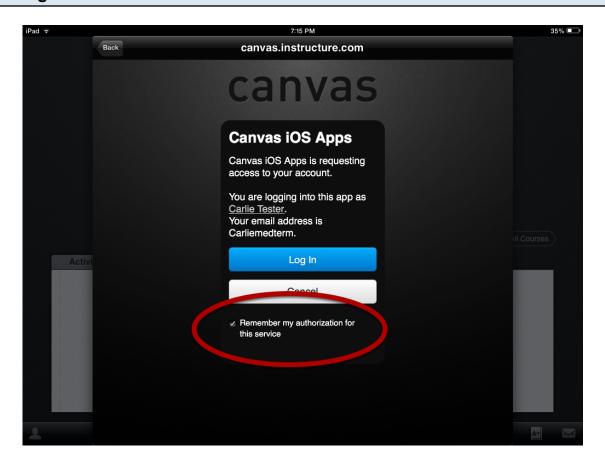

figure Communication Preferences**





#### Adjust your notification settings for how often you want messages about the course.



#### Click on Settings on the left Bar



REQUIREMENT: Add Student Email Address (snumber@student.k12northstar.org) and ADD Optional Personal Email for account retreival.





### **Register your Google Docs**



### Add student google address





#### **Click on Your Picture**



#### Choose a picture





#### Take a Picture



#### **Save the Picture**





#### **Click on Home**





#### Click on Courses and Select your course





### Go to App Store and Download the Canvas App





#### Canvas Set-Up: Click Get Started



### Enter the Following URL in the Box: canvas.instructure.com





# Login with your Username and Password





## Click on Login





# Select your Class





### **Tour Course**