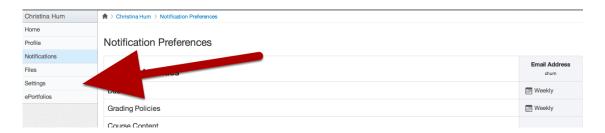

#### Click on Settings on the left Bar

REQUIREMENT: Add Student Email Address (snumber@student.k12northstar.org) and ADD Optional Personal Email for account retreival.