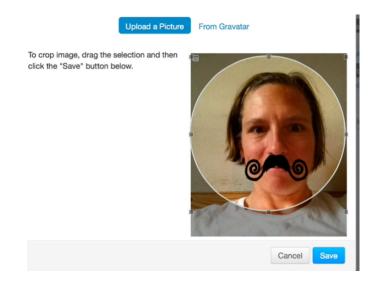

#### **Click on Your Picture**

#### Choose a picture

#### Take a Picture

#### **Save the Picture**