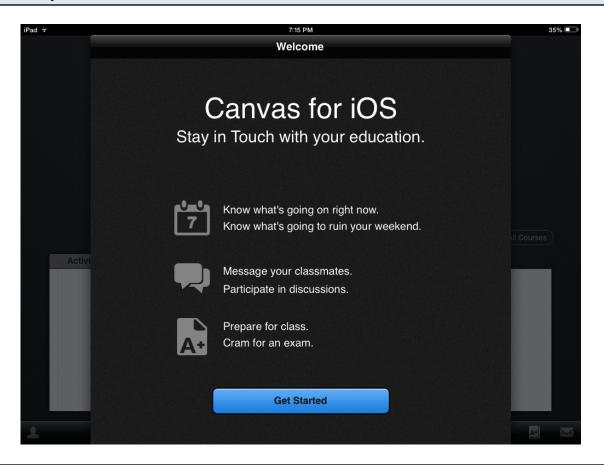

il address. Please choose a password you will remember.



#### Click on the Word Canvas in the Upper Left Corner



## **Click on Configure Communication Preferences**





#### Adjust your notification settings for how often you want messages about the course.



#### Click on Settings on the left Bar



REQUIREMENT: Add Student Email Address (snumber@student.k12northstar.org) and ADD Optional Personal Email for account retreival.





### **Register your Google Docs**



### Add student google address





#### **Click on Your Picture**



#### Choose a picture





#### Take a Picture



#### **Save the Picture**





#### **Click on Home**





#### Click on Courses and Select your course





### Go to App Store and Download the Canvas App





#### Canvas Set-Up: Click Get Started



### Enter the Following URL in the Box: canvas.instructure.com





# Login with your Username and Password





## Click on Login





# Select your Class





### **Tour Course**