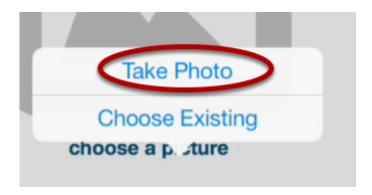

tructure.com/register



#### Select I'm a Student





#### Enter the Join Code give by your teacher. NOTE: CASE SENSITITVE



Be sure to use your full name, and your username should be your snumber email address. Please choose a password you will remember.



#### Click on the Word Canvas in the Upper Left Corner



## **Click on Configure Communication Preferences**





#### Adjust your notification settings for how often you want messages about the course.



#### Click on Settings on the left Bar



REQUIREMENT: Add Student Email Address (snumber@student.k12northstar.org) and ADD Optional Personal Email for account retreival.





### **Register your Google Docs**



### Add student google address





#### **Click on Your Picture**



#### Choose a picture





#### Take a Picture



#### **Save the Picture**





#### **Click on Home**





#### Click on Courses and Select your course





### Go to App Store and Download the Canvas App





#### Canvas Set-Up: Click Get Started



### Enter the Following URL in the Box: canvas.instructure.com





# Login with your Username and Password





## Click on Login





# Select your Class





### **Tour Course**