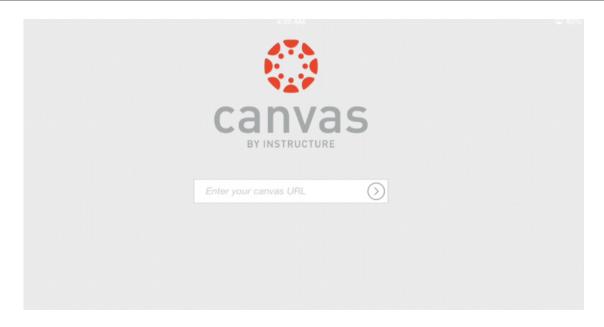

ick on the Word Canvas in the Upper Left Corner



## **Click on Configure Communication Preferences**





#### Adjust your notification settings for how often you want messages about the course.



#### Click on Settings on the left Bar



REQUIREMENT: Add Student Email Address (snumber@student.k12northstar.org) and ADD Optional Personal Email for account retreival.





### **Register your Google Docs**



### Add student google address





#### **Click on Your Picture**



#### Choose a picture





#### Take a Picture



#### **Save the Picture**





#### **Click on Home**





#### Click on Courses and Select your course





### Go to App Store and Download the Canvas App





#### Canvas Set-Up: Click Get Started



### Enter the Following URL in the Box: canvas.instructure.com





# Login with your Username and Password





## Click on Login





# Select your Class





### **Tour Course**