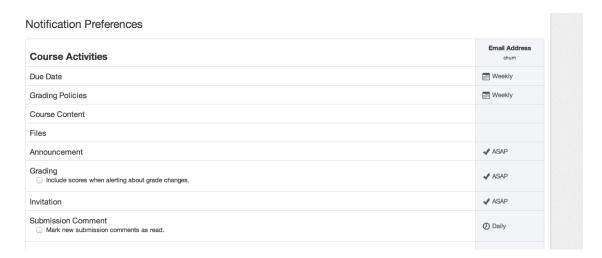

#### Adjust your notification settings for how often you want messages about the course.